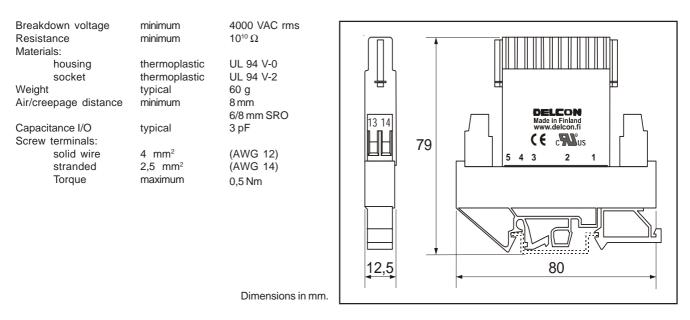

## Mechanical specifications for SLO and SRO DIN-rail relays

- DIN-rail mount output relays
- Integrated status LED

# Typical block diagram



## Physical dimensions and other data



## Technical specifications and approvals

Detailed specifications and approval situation from individual data sheets. The relays fulfil requirements of the low voltage directive 73/ 23/EEC.

#### Guarantee

The solid state I/O relays and accessories made by Delcon Oy are guaranteed free from design and manufacturing defects for a period of three years from the shipping date. For electromechanical relays the guarantee is one year. The guarantee liability is limited to replacement of defective material and related shipping charges. Defective products must be returned to the factory for evaluation. This guarantee does not cover damage due to incorrect use or electrical overload.

**Delcon Oy** Veikkointie 4 03100 Nummela Finland

Tel. +358 9 7771180 Fax +358 9 77711840 www.delcon.fi

4.9.2