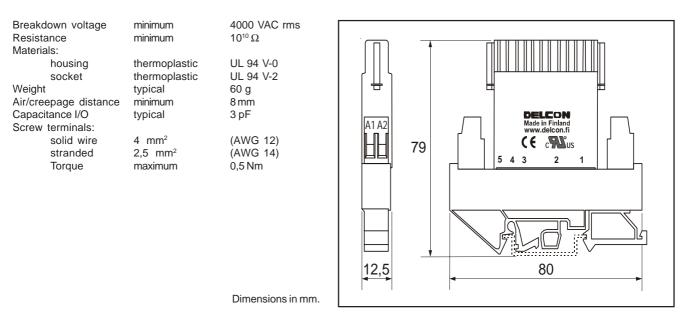

### Mechanical specifications for SLI DIN-rail relays

- DIN-rail mount input relays
- Works without logic supply (4 pole)
- Integated status LED

### Typical block diagram



# Physical dimensions and other data



# Technical specifications and approvals

Detailed specifications and approval situation from individual data sheets. The relays fulfil requirements of the low voltage directive 73/ 23/EEC.

#### Guarantee

The solid state I/O relays and accessories made by Delcon Oy are guaranteed free from design and manufacturing defects for a period of three years from the shipping date. For electromechanical relays the guarantee is one year. The guarantee liability is limited to replacement of defective material and related shipping charges. Defective products must be returned to the factory for evaluation. This guarantee does not cover damage due to incorrect use or electrical overload.

**Delcon Oy** Veikkointie 4 03100 Nummela Finland

Tel. +358 9 7771180 Fax +358 9 77711840 www.delcon.fi

4.9.20