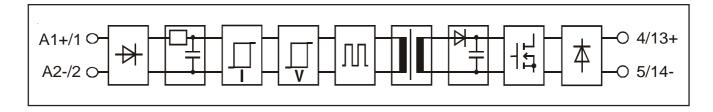

### Mechanical specifications for SLI DIN-rail relays

- DIN-rail mount input relays
- Works without logic supply (4 pole)
- Integated status LED

### Typical block diagram



# Physical dimensions and other data



# Technical specifications and approvals

Detailed specifications and approval situation from individual data sheets. The relays fulfil requirements of the low voltage directive 73/ 23/EEC.

#### Guarantee

The solid state I/O relays and accessories made by Delcon Oy are guaranteed free from design and manufacturing defects for a period of three years from the shipping date. For electromechanical relays the guarantee is one year. The guarantee liability is limited to replacement of defective material and related shipping charges. Defective products must be returned to the factory for evaluation. This guarantee does not cover damage due to incorrect use or electrical overload.

**Delcon Oy** Veikkointie 4 03100 Nummela Finland

Tel. +358 9 7771180 F